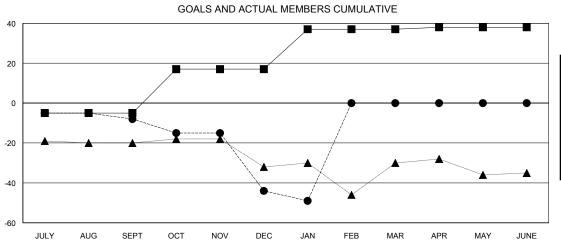

| - | MEMBER GROWTH NET GOAL |
|---|------------------------|
|   |                        |

LAST YEAR MEMBERSHIP ACTUAL

| DROPPED CLUBS: 2 |    |
|------------------|----|
| DROPPED MEMBERS  |    |
| DECEASED         | 2  |
| CLUB CANCELLED   | 20 |
| OTHER            | 32 |
| TOTAL            | 54 |